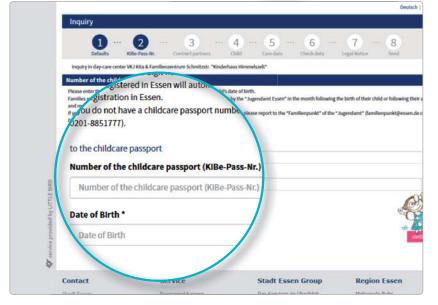

#### **Making Care Enquiries**

Click on the "Create inquiry" button to reach to your data input screen.

- First enter the 5 digit childcare pass number (KiBe-Pass-Nr.) and your child's date of birth
- Click on "continue".
- All entries with \* are obligatory fields.
- Please always complete these fields.
- You can prioritise individual centres/child minders as options.
- This is possible for up to 7 registrations per child.