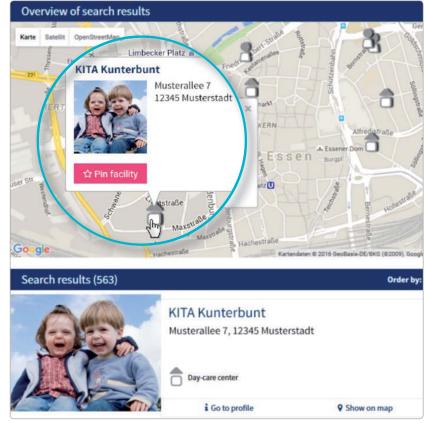

Search results are indicated as symbols on an interactive card and in an alphabetical list. You will receive more information about the respective child day-care facility/child day care once you have clicked the mouse on the symbol on the card and the name of the care provider or "go to profile" on the list such as

- Professional membership of provider
- Opening times
- The types of care on offer
- Pedagogical concepts

**Note:** You must register first for the "Pin facility" function - see step 2