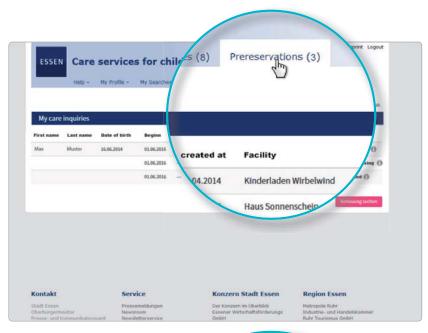

# Waiting for a reply from the respective care provider:

- Having sent your enquiry, they appear with the relevant up-to-date status under "Prereservations" in the navigation bar.
- Your care enquiry/enquiries has/have been safely sent to the relevant care provider.
- The requested care providers will reply to you individually (this can happen immediately or take some time). Please be patient.