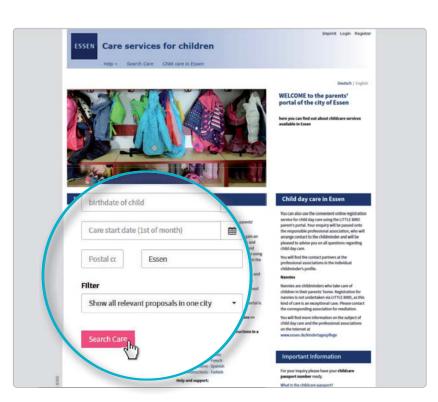

# Search Enter your child's date of birth in the search screen on the start page as well as when you want care to start and click on "search care". There is a choice of several filters:

- Age appropriate + start of care
- Name of a certain care provider
- Exact address (+ area)
- All offers in a community