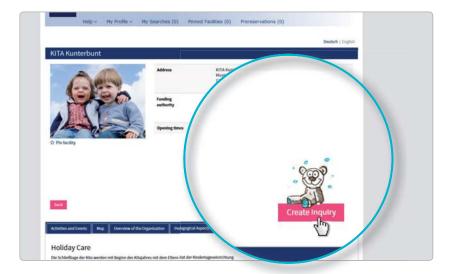

#### **Making Care Enquiries**

Click on the "Create inquiry" button to reach to your data input screen.

- First enter the 5 digit childcare pass number (KiBe-Pass-Nr.) and your child's date of birth
- Click on "continue".
- All entries with \* are obligatory fields.
- Please always complete these fields.
- You can prioritise individual centres/child minders as options.
- This is possible for up to 7 registrations per child.