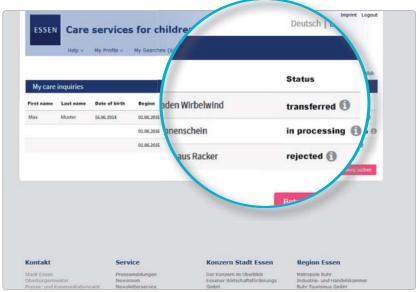

# Waiting for a reply from the respective care provider:

- Having sent your enquiry, they appear with the relevant up-to-date status under "Prereservations" in the navigation bar.
- Your care enquiry/enquiries has/have been safely sent to the relevant care provider.
- The requested care providers will reply to you individually (this can happen immediately or take some time). Please be patient.

## Option 1

- Invitation to get to know each other:
   If a personal meeting has not takenplace yet.
- Offer of a place: You must accept or decline the place within a given time (usually 14 days). All other enquiries are inactive until then.
- Acceptance: The place is reserved and all other enquiries are automatically inactive.
- Contract

#### Option 2

- Invitation to get to know each other:
  If a personal meeting has not taken place yet.
- Offer of a place: You must accept or decline the place within a given time (usually 14 days). All other enquiries are inactive until then.
- Declined: This enquiry will be deactivated once you have declined the offer of a place and all others are activated once again.
- You can make a new, additional enquiry and/or wait for a reply to a request already made for child day-care facilities/ child day care.

#### Option 3

- The children's day care centre/child minder has no spare places in the foreseeable future and declines the enquiry for a place, giving a reason.
- **Refusal:** You can make a new enquiry to another facility and/or wait for a reply to a request already made for child day–care facilities/ child day care.