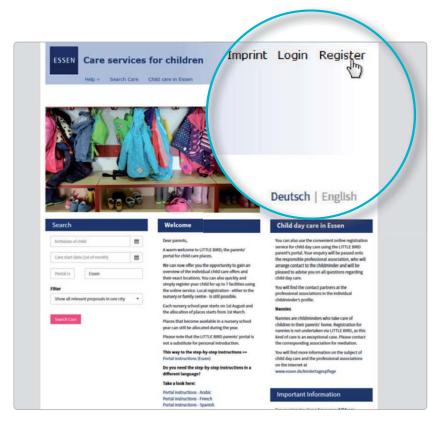

#### Registration

Click the mouse on the "Register" box in the navigation to enter your personal data and set up a user profile.

- Cookies und JavaScript must be activated in the browser
- Select the user name and password (minimum 8 symbols, 1 capital and 1 lower case letter)
- Fill in all fields (please ensure you enter your e-mail address correctly, as you will receive a confirmation e-mail once you have completed the registration)
- Confirm user and data protection declaration
- Click on "Register"
- Open the confirmation e-mail in your private inbox and confirm
- Log in with user name and password ("Login" field in the navigation)